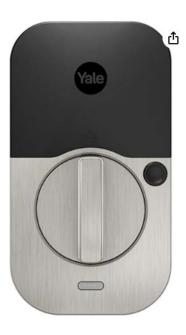

## **Yale Assure Door Lock**

- Everyone that needs access can choose their own way to unlock, whether it's the keypad, voice assistant, Auto-Unlock or the Yale Access App on your smartphone or Apple Watch. This product will not work outside of the U.S. or Canada.
- Never worry again about remembering to lock the door. Yale can be set to Auto-Lock once DoorSense detects that the door is closed.
- We know that even when you're not home, it's still on your mind, and your to-do list. Lock-up, let someone in, receive notifications and share access from anywhere using the Yale Access App.
- Share unlimited codes with family, friends, and service people for simple, trackable access to your home, using the Yale Access App, so you'll never hide a key again.
- For those times when your hands are full, Yale can get the door as you get home. With optional Auto-Unlock, you won't need to touch the lock, or your phone.