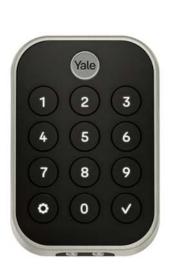

## **Yale Assure Door Lock**

- Everyone that needs access can choose their own way to unlock, whether it's the keypad, voice assistant, Auto-Unlock or the Yale Access App on your smartphone or Apple Watch. This product will not work outside of the U.S. or Canada.
- Never worry again about remembering to lock the door. Yale can be set to Auto-Lock once DoorSense detects that the door is closed.
- We know that even when you're not home, it's still on your mind, and your to-do list. Lock-up, let someone in, receive notifications and share access from anywhere using the Yale Access App.
- Share unlimited codes with family, friends, and service people for simple, trackable access to your home, using the Yale Access App, so you'll never hide a key again.
- For those times when your hands are full, Yale can get the door as you get home. With optional Auto-Unlock, you won't need to touch the lock, or your phone.