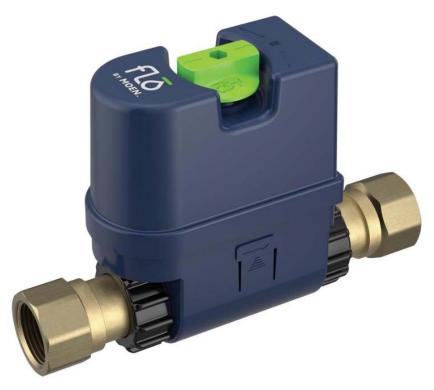

Smart Water Shutoff Valve

- AUTOMATIC SHUTOFF: Learns your home's water usage patterns to identify abnormalities like running water or small leaks and will automatically turn off water to prevent damage
- REAL-TIME NOTIFICATIONS: The device monitors your home's water, sending you app, phone call and email alerts for potential leaks whether you're at home or away
- APP-BASED CONTROL: Proactively control your water from anywhere using the Moen Smart Water Network App for added protection
- OPTIMIZE: FloSense technology enhances the device's security parameters and optimizes water savings by understanding the home's water use and tailoring protection accordingly
- INSTALLATION INFORMATION: Everything needed for installation is included in box, and professional installation is recommended
- COMPATIBLE WITH: Moen Smart Water Shutoff devices are compatible with Alarm.com, Ring, Google Assistant, and NICE