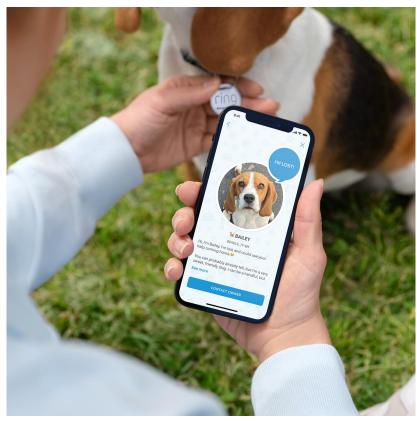

- Get alerts when someone scans Pet Tag's custom QR code so you know they've been found.
- Automatically share a personalized Pet Profile with photos, medical info, and more.
- Get contacted by your pet's rescuer by call or text without either of you sharing personal info or numbers.
- Switch on Lost Pet Mode to start sharing your Pet Profile and a personalized message with your local Ring app community—all in a few taps.
- Easily upload your pet's picture to Petco Love Lost to get a list of similar animals found at nearby shelters and around the community—so if you see your pet, you'll know who to contact.
- No subscription, batteries or fees required.