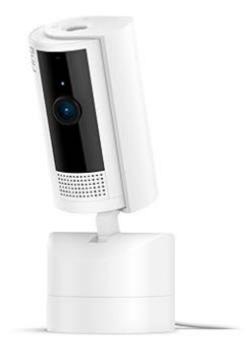

## Pan Tilt Zoom Camera

- Control your view with Pan-Tilt Indoor Cam, featuring a smooth 360° view you control from your phone.
- Pan 360° around your home and tilt up and down, all in the Ring app.
- View and respond to activity with Live View and Two-Way Talk.
- Get a clearer picture at any hour with HD Video and Color Night Vision.
- Choose from a variety of different color options to elevate any space.
- Record 24/7 on your eligible cameras, scroll back in time to rewatch what you missed, get alerts for people and package, and so much more with an compatible Ring Home subscription (sold separately).
- Hear custom notifications from Echo Dot, launch video with Echo Show, and enjoy hands-free home monitoring with select Alexa-enabled devices.