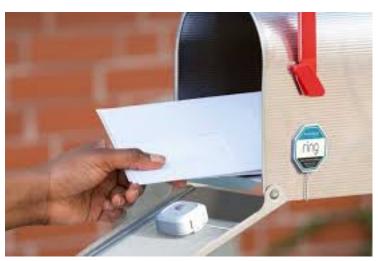

- Ring Mailbox Sensor is a battery-powered motion sensor that sends you real-time notifications via the Ring app when your mailbox opens.
- Mailbox Sensor connects with Amazon Sidewalk out of the box. You do not need a hub device like Ring Bridge or Alarm Pro Base Station (sold separately) if your Mailbox Sensor is using Amazon Sidewalk to connect.
- Connect Ring Mailbox Sensor to an Alexa-enabled device and Alexa will notify you when your mailbox has been opened.
- Link with Ring Smart Lighting, Cameras, and Doorbells to turn on and start recording when the sensor detects motion.
- Adjust the motion sensitivity in the Ring app to fit your home.