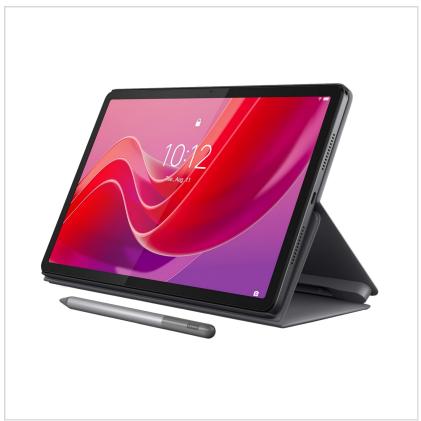

- The Lenovo Tablet combines robust performance with portability in a sleek design and easily switches between work or streaming
- Streamline your day with the ability to work or study at home and on the go—the MediaTek Helio G88 Octa-Core processor delivers reliable mobile performance
- Immerse yourself in vibrant visuals—a 11" 1920x1200 WUXGA display brings your graphics and photos to life with stunning detail and precision
- Effortlessly juggle multiple applications and browser tabs without frustrating slowdowns, thanks to the generous 128GB SSD storage
- Easily connect your accessories and transfer files at lightning speeds with the USB-C port and 3.5 mm audio jack
- Harness your creativity wherever it strikes with up to 10 hours of uninterrupted battery life
- Enjoy a seamless viewing experience wherever you are thanks to the intelligent ambient light sensor