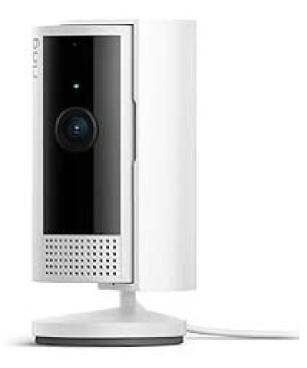

Indoor Stick Up Cam

- Watch over your home day or night in 1080p HD video with Live View and Color Night Vision.
- Record a few extra seconds before every motion event with Advanced Pre-Roll to get a more complete picture of what happened.
- Turn off your camera and mic with the manual Privacy Cover, then reactivate with a simple swivel.
- Get real-time alerts when the camera detects movement, and choose exactly what your camera covers so you only get notified above movement that matters.
- Find the perfect angle on a table, or mount up high with the flexible swivel mount. Indoor Cam is plug-in, making it easy to move where you need it.
- Choose from a variety of different color options to elevate any space.
- See more. Know more. Protect more. Record 24/7 on your eligible cameras, scroll back in time to re-watch what you missed, get alerts for people and package, and so much more with an compatible Ring Home subscription (sold separately).
- Hear custom notifications from Echo Dot, launch video with Echo Show, and enjoy hands-free home monitoring with select Alexa-enabled devices.