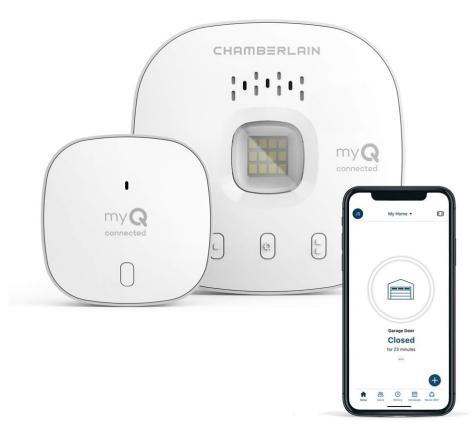

## **Chamberlain Smart Garage**

- Did I shut the garage" No more worrying.
- Open or close your garage from anywhere. Simply download the free myQ app for iPhone or Android and get connected with your very own Smart Garage
- Works with Amazon Key In-Garage Delivery—an exclusive Prime member benefit that protects your Amazon packages.
- Give access to family or friends while on the go
- Never worry if the garage is closed at night by setting a close schedule
- Works with most brands of garage door openers manufactured after 1993 that use photoelectric sensors that do not shut off. It is not intended for use with openers in which the photoelectric sensors located near the bottom of the garage door change power mode (e.g., lights on the sensors turn off after the door is closed), or any Chamberlain Group opener with a yellow learn button manufactured between 2010 and 2021, or any Linear opener.
- System Requirements: a router with 2.4 gigahertz Wi-Fi frequency, router with 802.11 B/G/N, a router within 50 feet of the Smart Garage Control (more details in PDF user manual). Must have a sectional garage door. Product certified for use in US only. Bluetooth makes setup easier than ever.